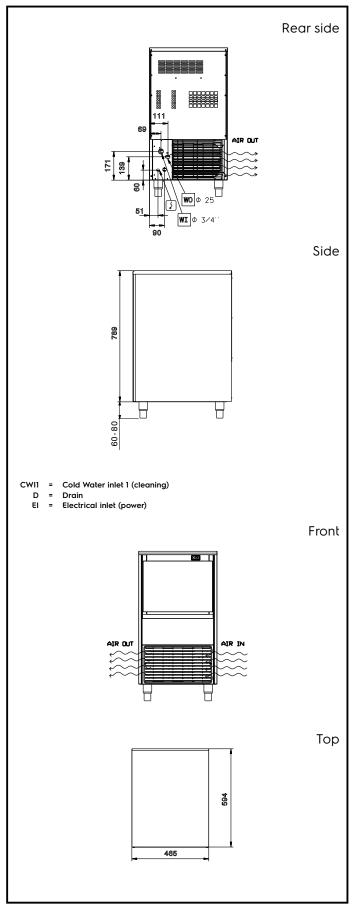

## Electric

| Supply voltage:<br>730303 (ICB47I20SNP)<br>Electrical power max.:                                                                     | 220-240 V/1N ph/50 Hz<br>0.44 kW                                  |
|---------------------------------------------------------------------------------------------------------------------------------------|-------------------------------------------------------------------|
| Capacity:                                                                                                                             |                                                                   |
| Bin capacity:                                                                                                                         | ISO 9001; ISO 14001 kg                                            |
| Key Information:                                                                                                                      |                                                                   |
| External dimensions, Width:<br>External dimensions, Depth:<br>External dimensions, Height:<br>Net weight:<br>Output:<br>Kind of cube: | 465 mm<br>595 mm<br>849 mm<br>45 kg<br>47 kg/day<br>Ice Cube 22 g |
| Sustainability                                                                                                                        |                                                                   |
| Refrigerant type:<br>Refrigerant weight:<br>Water consumption:                                                                        | R290<br>70 g<br>5.3 lt/hr                                         |